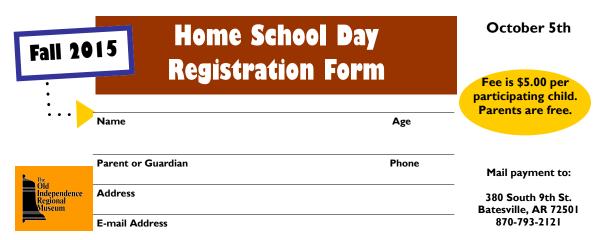

| Fall 20                                   | Home School Day          | October 5th                               |
|-------------------------------------------|--------------------------|-------------------------------------------|
| Fall 20                                   | Registration Form        | Fee is \$5.00 per                         |
| ·                                         | Name Age                 | participating child. Parents are free.    |
| Libe The                                  | Parent or Guardian Phone | Mail payment to:                          |
| Öld<br>Independence<br>Regional<br>Museum | Address                  | 380 South 9th St.<br>Batesville, AR 72501 |
|                                           | E-mail Address           | 870-793-2121                              |

Payment is required to complete registration - All registered participants will receive a receipt.

Payment is required to complete registration - All registered participants will receive a receipt.

Payment is required to complete registration - All registered participants will receive a receipt.