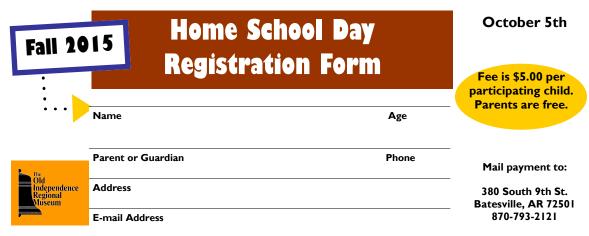

| Fall 20                                   | Home School Day          | October 5th                               |
|-------------------------------------------|--------------------------|-------------------------------------------|
| Fall 20                                   | Registration Form        | Fee is \$5.00 per                         |
| ·                                         | Name Age                 | participating child. Parents are free.    |
| Libe The                                  | Parent or Guardian Phone | Mail payment to:                          |
| Öld<br>Independence<br>Regional<br>Museum | Address                  | 380 South 9th St.<br>Batesville, AR 72501 |
|                                           | E-mail Address           | 870-793-2121                              |

Payment is required to complete registration - All registered participants will receive a receipt.

Payment is required to complete registration - All registered participants will receive a receipt.

Payment is required to complete registration - All registered participants will receive a receipt.