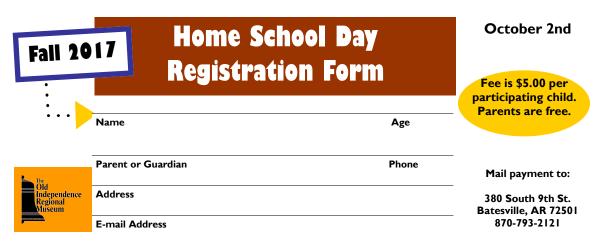

| Fall 20                                   | Home School Day Registration Form | October 2nd  Fee is \$5.00 per            |
|-------------------------------------------|-----------------------------------|-------------------------------------------|
| ·                                         | Name Age                          | participating child. Parents are free.    |
| Line .                                    | Parent or Guardian Phone          | Mail payment to:                          |
| Öld<br>Independence<br>Regional<br>Museum | Address                           | 380 South 9th St.<br>Batesville, AR 72501 |
|                                           | E-mail Address                    | 870-793-2121                              |

Payment is required to complete registration - All registered participants will receive a receipt.

Payment is required to complete registration - All registered participants will receive a receipt.

Payment is required to complete registration - All registered participants will receive a receipt.